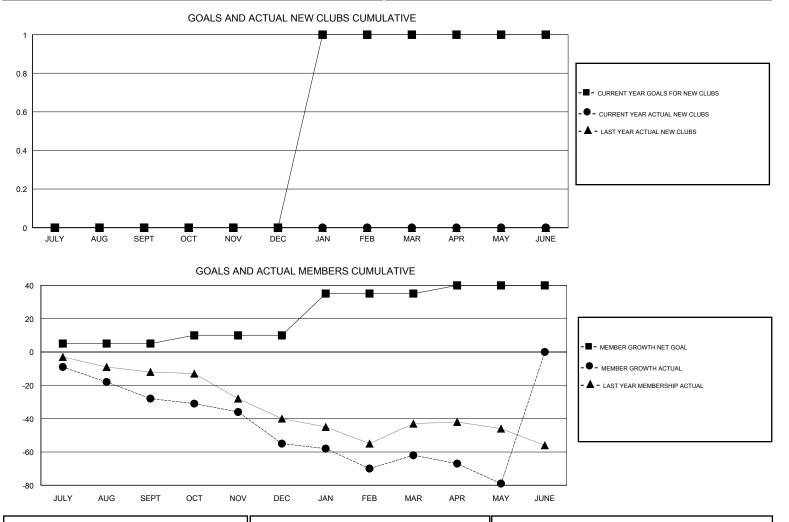

#### GMT CA

| Clubs<br>RESULTS FOR 2017-2018 |   |   |   | Members<br>RESULTS FOR 2017-2018 |    |    |    |
|--------------------------------|---|---|---|----------------------------------|----|----|----|
|                                |   |   |   |                                  |    |    |    |
| JULY/AUG/SEPT                  | 0 | 0 | 0 | JULY/AUG/SEPT                    | 5  | 11 | 35 |
| OCT/NOV/DEC                    | 0 | 0 | 2 | OCT/NOV/DEC                      | 5  | 24 | 48 |
| JAN/FEB/MAR                    | 1 | 0 | 0 | JAN/FEB/MAR                      | 25 | 24 | 30 |
| APR/MAY/JUNE                   | 0 | 0 | 0 | APR/MAY/JUNE                     | 5  | 14 | 31 |

| DROPPED CLUBS: 2               | 24 CLUBS OF 58 ADDED 1 OR MORE<br>NEW MEMBERS | GENDER DISTRIBUTION<br>MALE 782 (67.24%)<br>FEMALE 381 (32.76%) |     |
|--------------------------------|-----------------------------------------------|-----------------------------------------------------------------|-----|
| DROPPED MEMBERS                |                                               | Women Percentage Fiscal Year Goal: 35%                          |     |
| DECEASED 21                    | CLICK HERE FOR CUMULATIVE                     | TOTAL FAMILY UNIT MEMBERS                                       |     |
| CLUB CANCELLED 17<br>OTHER 106 | MEMBERSHIP DATA                               | FAMILY MEMBERS PAYING HALF<br>DUES                              | 148 |
| TOTAL 144                      |                                               |                                                                 |     |